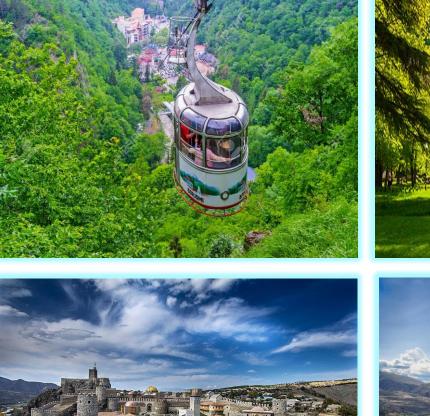

### Tbilisi

- ✓ Chronicles of Georgia
- ✓ Bridge of peace
- ✓ Metekhi Church
- ✓ Rike Park
- ✓ Shardeni street
- ✓ Narikala fortress (by Cable Car)
- ✓ Statue of Mother Georgia
- ✓ Abanotubani (Sulphur-Bath District)
- ✓ Leghvtakhevi Waterfall