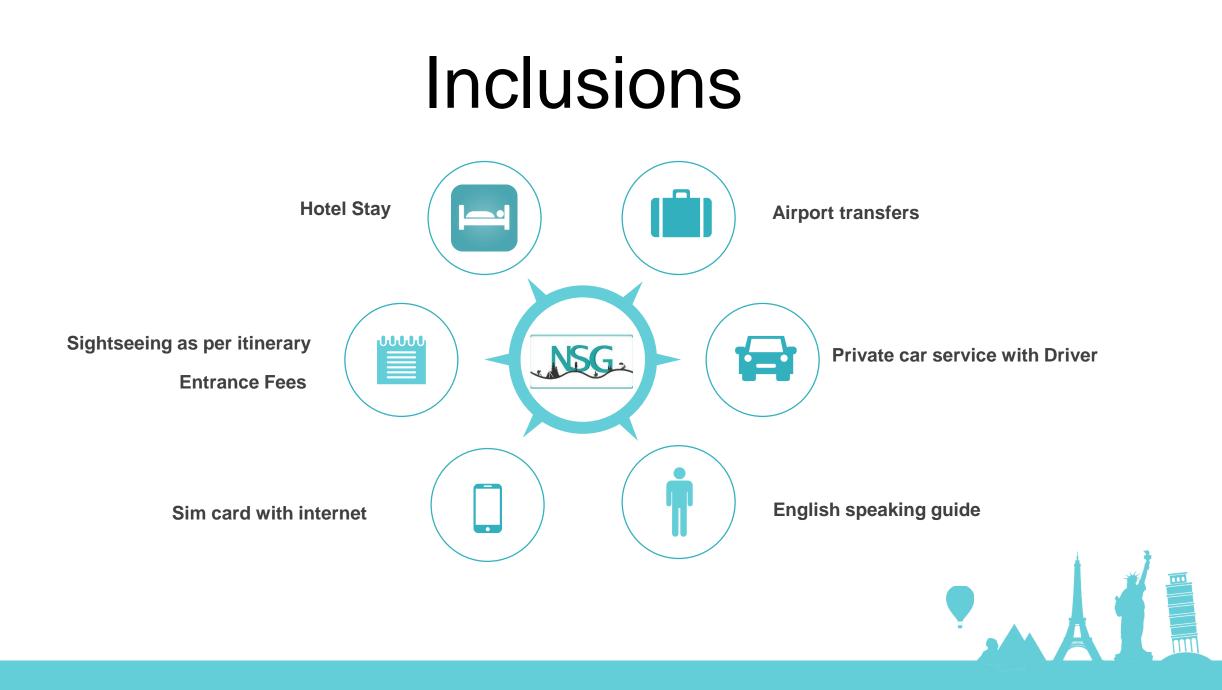

# 8 Nights and 9 Days - Georgia

Incoming tour operator: "Next Selfie – Georgia" (NSG)

sales.nsgeo@gmail.com

Tbilisi, Georgia

www.facebook.com/nsgeorgia.ge

www.ngeorgia.ge

**Arrival to Tbilisi** 