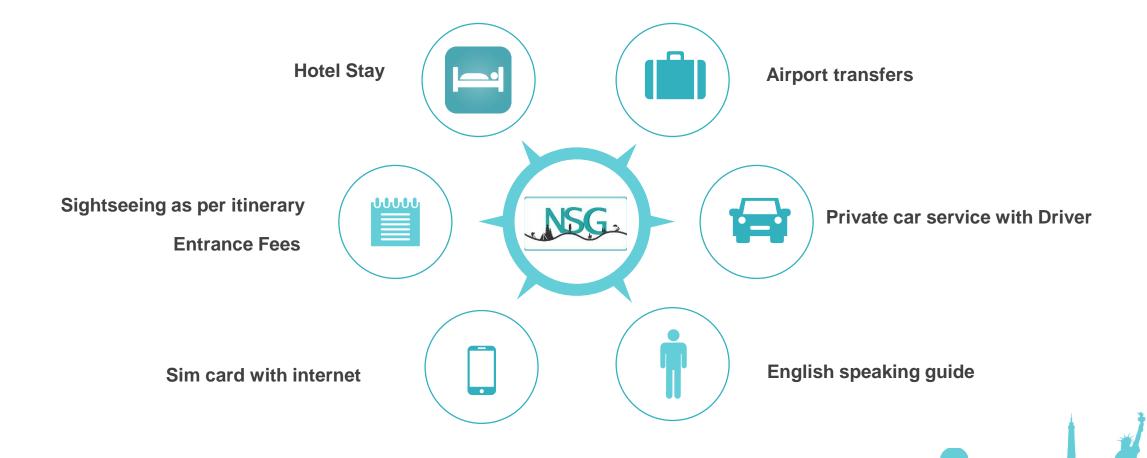

Hotel

- Transfer to Tbilisi train station
- Tbilisi Batumi train ride (6 hrs.)
- Pick up from Batumi station

Drop-off to Hotel
Overnight: Batumi.

## **Batumi city tour**













### **Places to Cover:**

Pick up from the Hotel



### **Batumi**

- ✓ Europe Square;
- ✓ Alphabetic Tower;
- ✓ Statue of Medea;
- ✓ Batumi boulevard;
- ✓ Statue of Ali and Nino;
- ✓ Batumi Wheel;
- ✓ Piazza Batumi.
- ✓ Batumi Botanical Garden

Drop-off to Hotel Overnight: Batumi.

## **Batumi-Tbilisi train trip**









### Pick up from the Hotel

- Transfer to Batumi train station
- Batumi-Tbilisi train ride (6 hrs.)
- Pick up from Tbilisi station

Drop-off to Hotel Overnight: Tbilisi.

## Departure From Tbilisi





**Pick up from Hotel** 

**Transfer to the airport** 

**Departure** 

# Inclusions





See you again!