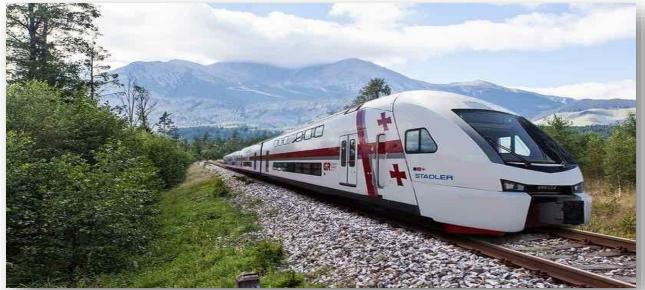

## **Tbilisi-Batumi Train trip**

### Pick up from the Hotel

- Transfer to Tbilisi train station
- Tbilisi Batumi train ride (6 hrs.)
- Pick up from Batumi station

Drop-off to Hotel
Overnight: Batumi.