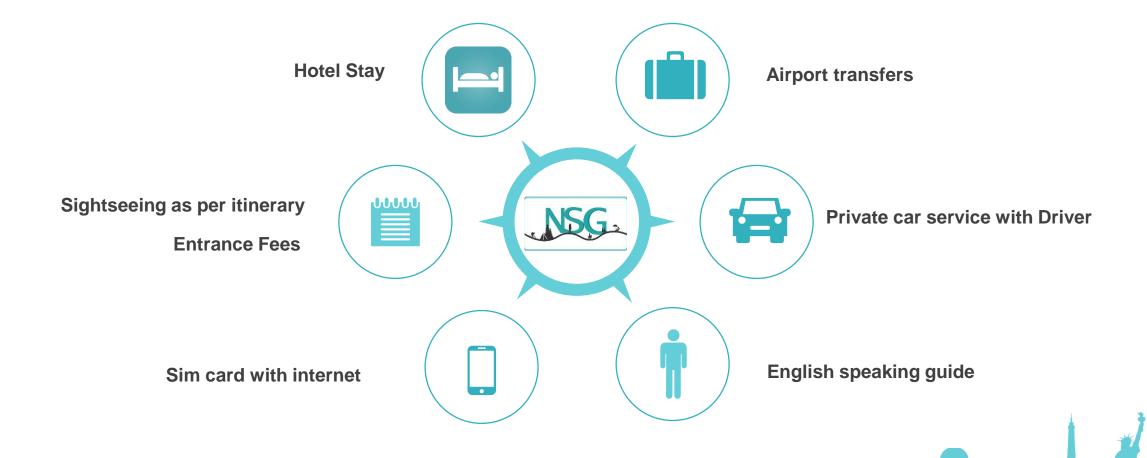

the Hotel

- Transfer to Tbilisi train station
- Tbilisi Batumi train ride (6 hrs.)
- Pick up from Batumi station

Drop-off to Hotel Overnight: Batumi.

# **Batumi city tour**













### **Places to Cover:**

Pick up from the Hotel



### **Batumi**

- ✓ Europe Square;
- ✓ Alphabetic Tower;
- ✓ Statue of Medea;
- ✓ Batumi boulevard;
- ✓ Statue of Ali and Nino;
- ✓ Batumi Wheel;
- Piazza Batumi.
- ✓ Batumi Botanical Garden

Drop-off to Hotel Overnight: Batumi.

# **Batumi-Tbilisi train trip**









### Pick up from the Hotel

- Transfer to Batumi train station
- Batumi-Tbilisi train ride (6 hrs.)
- Pick up from Tbilisi station

Drop-off to Hotel Overnight: Tbilisi.



# Departure From Tbilisi





**Pick up from Hotel** 

**Transfer to the airport** 

**Departure** 

# Inclusions





See you again!