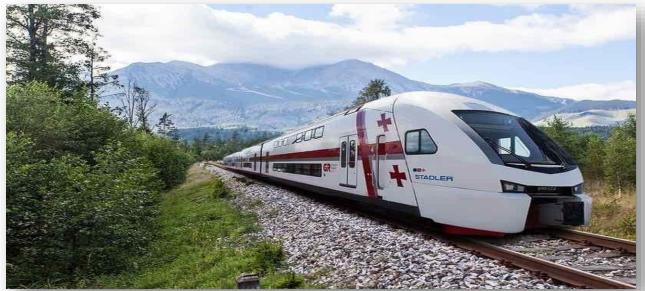

# **Tbilisi-Batumi Train trip**

### Pick up from the Hotel

- Transfer to Tbilisi train station
- Tbilisi Batumi train ride (6 hrs.)
- Pick up from Batumi station

Drop-off to Hotel Overnight: Batumi.