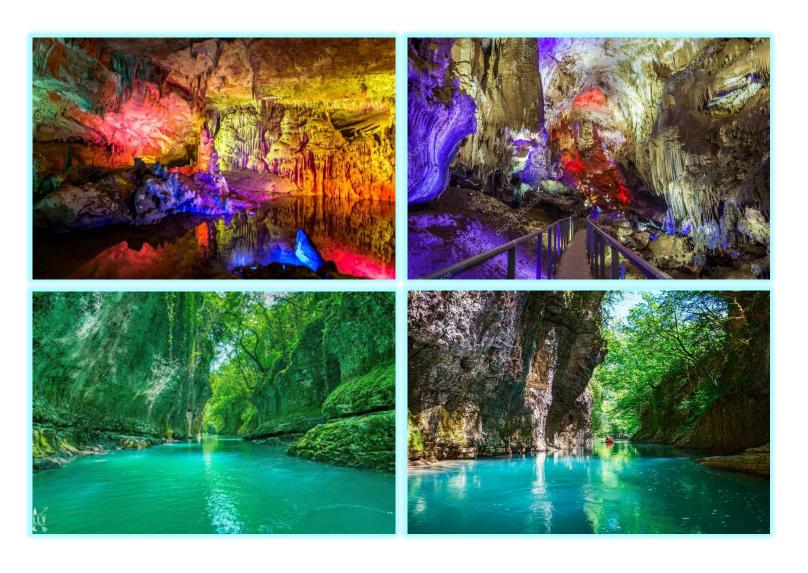

# **Prometheus / Martvili Tour**

### **Places to Cover:**

- ✓ Prometheus Caves
- ✓ Martvili Canyon

Drop-off to Hotel Overnight: Batumi.