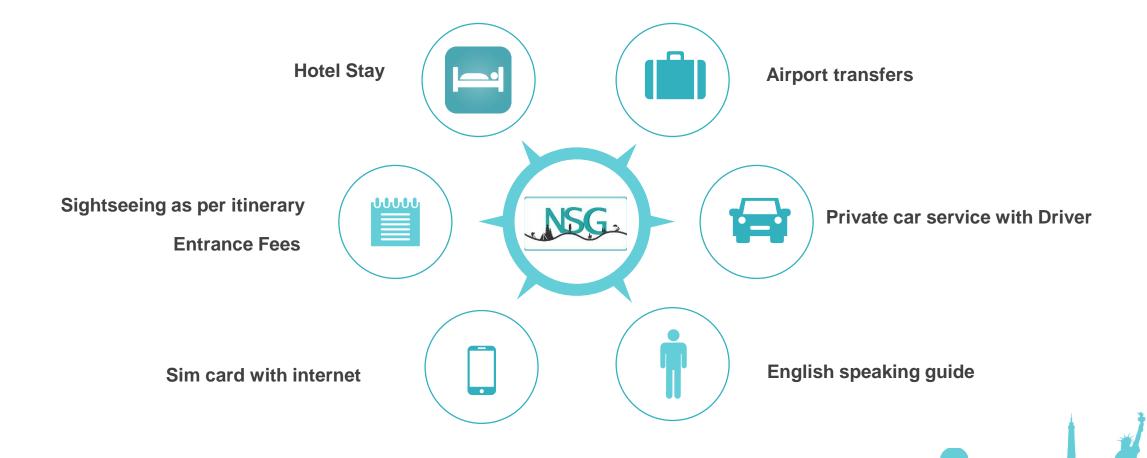

Tbilisi.** 

# **Prometheus / Martvili Tour**







## **Trip From Tbilisi to Batumi**



### **Places to Cover:**

- ✓ Prometheus Caves
- ✓ Martvili Canyon

Drop-off to Hotel Overnight: Batumi.

# **Batumi city tour**













## **Places to Cover:**

Pick up from the Hotel



### **Batumi**

- ✓ Europe Square;
- ✓ Alphabetic Tower;
- ✓ Statue of Medea;
- ✓ Batumi boulevard;
- ✓ Statue of Ali and Nino;
- ✓ Batumi Wheel;
- ✓ Piazza Batumi.
- ✓ Batumi Botanical Garden

Drop-off to Hotel Overnight: Batumi.

# **Batumi-Tbilisi transfer**







Pick up from the Hotel

**Transfer from Batumi to Tbilisi** 

**EST- 6-7 Hours Drive** 

Drop-off to Hotel Overnight: Tbilisi.





# Departure From Tbilisi





**Pick up from Hotel** 

**Transfer to the airport** 

**Departure** 

# Inclusions





See you again!