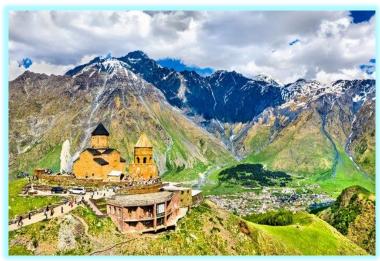

# **Gudauri and Kazbegi Tour**

### Kazbegi

- ✓ Sore Waters
- Kazbegi City
- ✓ Sameba Holy Trinity Church (25\$ extra for Jeep)

**Drop-off to Hotel Overnight: Tbilisi.** 